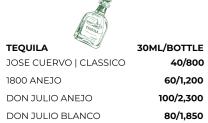

|
| HOUSE RED WINES                               |                         |
| VISTANA MERLOT (CHILE)                        | 46/210                  |
| ARGENTO MALBEC (ARGENTINA)                    | 46/220                  |
| NEDERBURG WINEMASTERS RESE                    |                         |
| CABERNET SAUVIGNON                            | 55/240                  |
| JOURNEY'S END THE HUNTSMAN                    | SMV                     |
|                                               |                         |



ANGEL (FRANCE)

BELVEDERE

SELECTED MIXERS

DON JULIO REPOSADO

PINK AS FLAMINGO PINOT GRIGIO ROSE (ITALY) 55/240 THE BEACH BY WHISPERING

46/210

450

62/1,300

90/2,050

10

VODKA 30ML/BOTTLE STOLICHNAYA 40/800 BELUGA 62/1,300 62/1,300 GREY GOOSE



| PREMIUM WHITE WINES                                                                                                                                  |