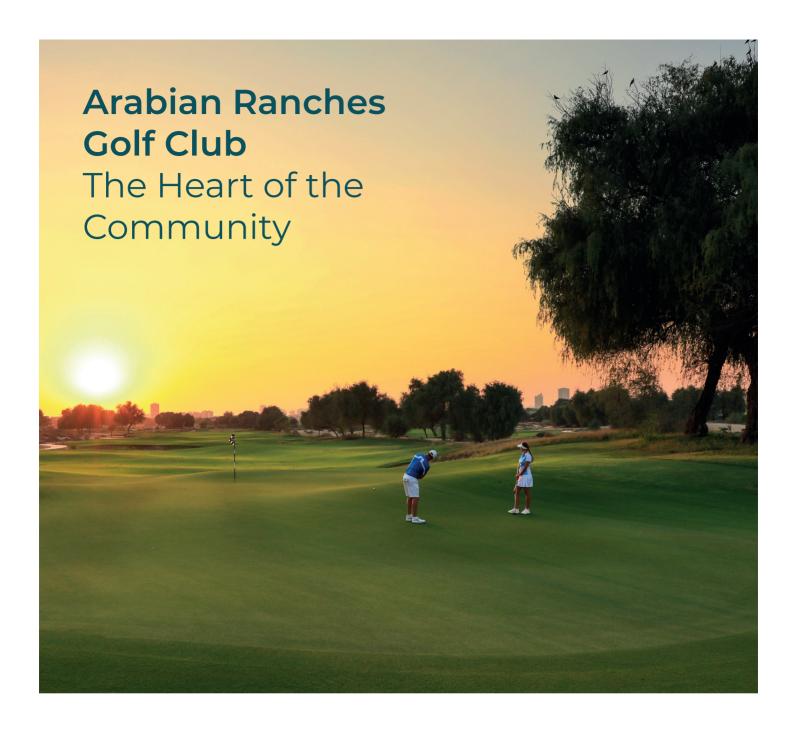

# MEMBERSHIP OPTIONS AND BENEFITS

With the resurfaced greens and enhanced course conditions the desert-style grass course of Arabian Ranches Golf Club offers golfers a true test of championship golf.

Players love the natural flow of the holes through the sand dunes and desert landscape, many of which incorporate some truly great design concepts.